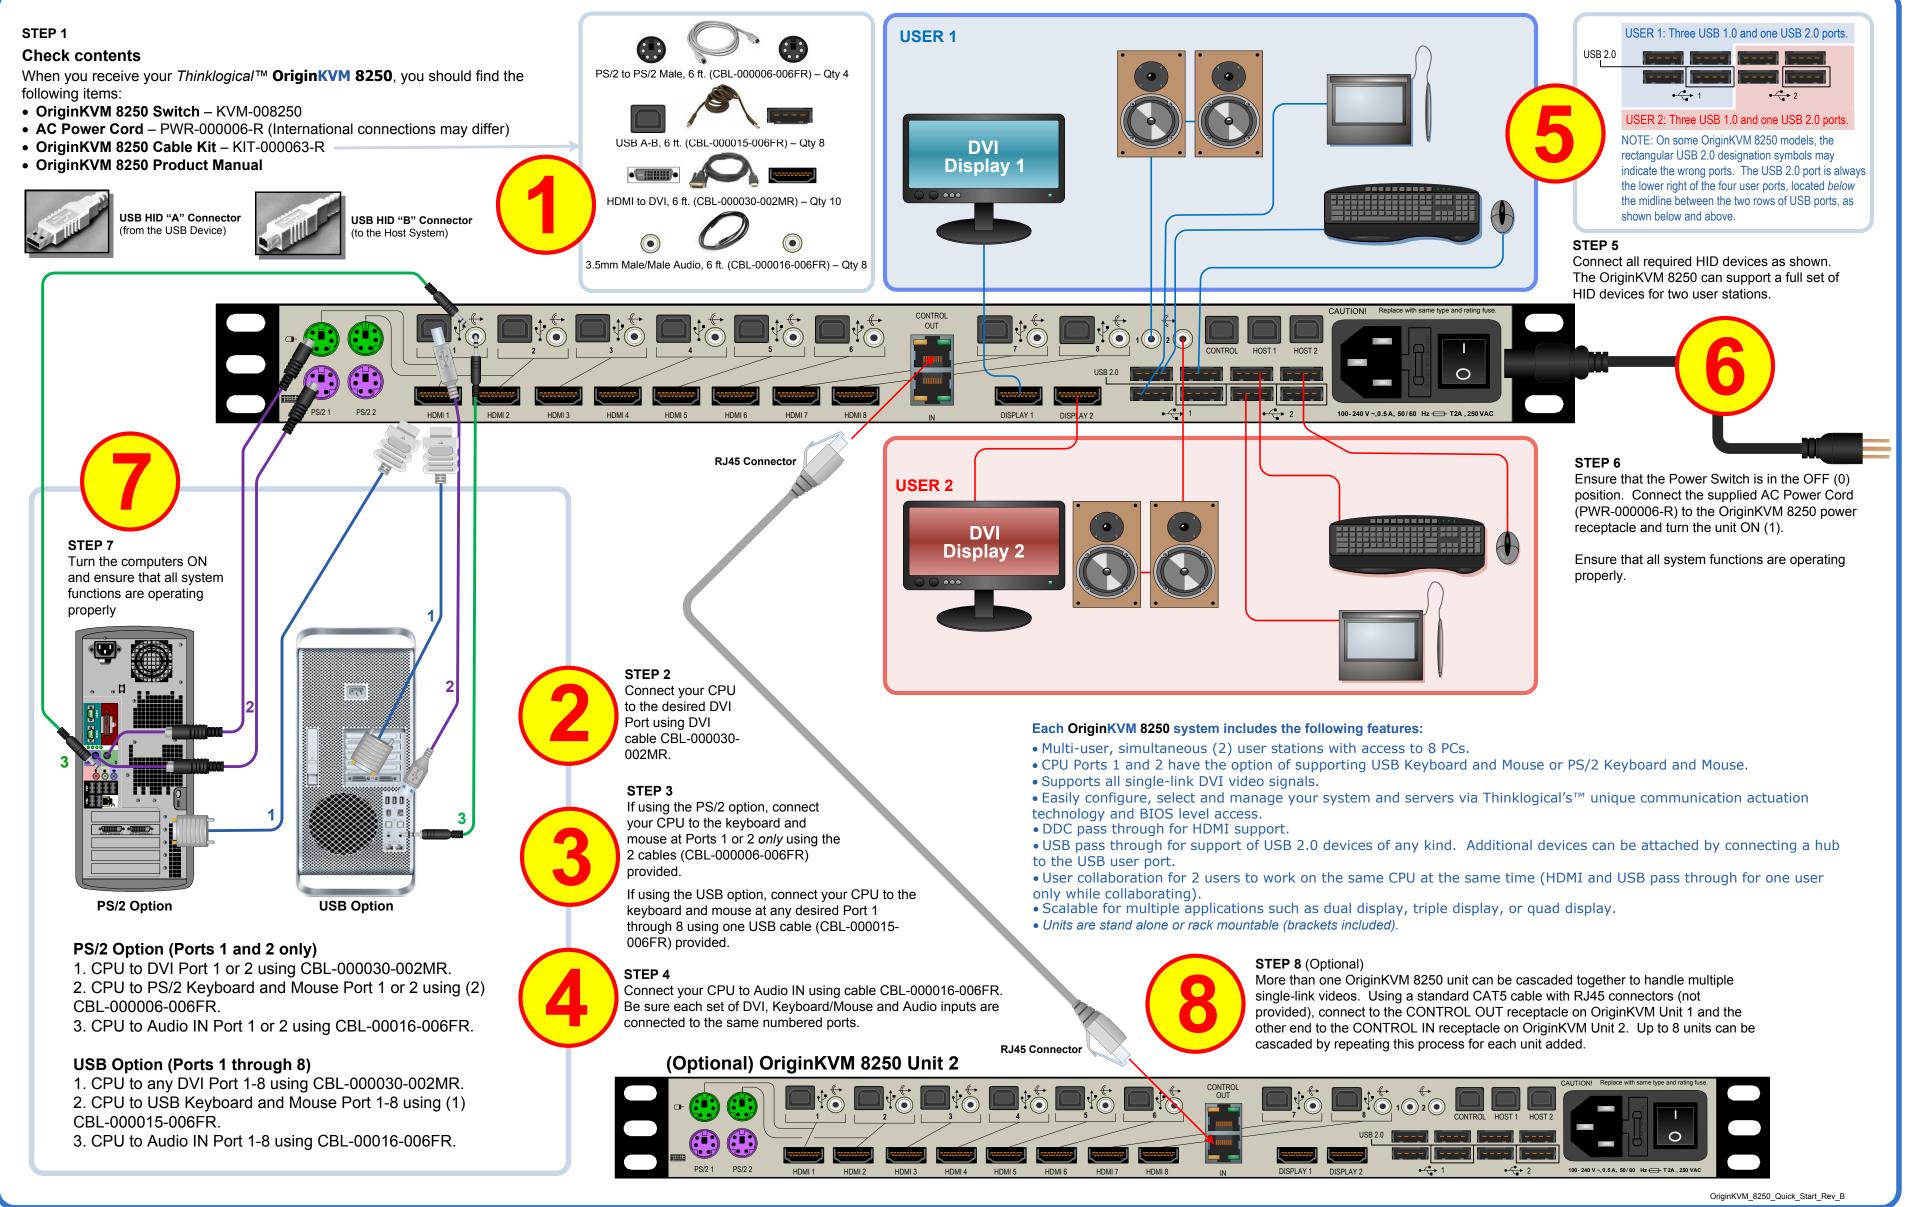

## OriginKVM 8250 QUICK START

## The OriginKVM 8250

Thinklogical's™ OriginKVM 8250 is a high performance KVM switch that enables true, simultaneous multi-user access from two user stations. The design allows users to access and switch between eight multi-platform servers. The OriginKVM 8250 improves operational productivity from the simplest to the most complex requirements and for a variety of applications such as hardware/software development and testing labs, network server management, and multi-workstation operation.

All physical connections to the product use industry-standard connectors. All connections are found on the rear of the unit.

Copyright © 2010. All rights reserved. Printed in the U.S.A. All trademarks and service marks are the property of their respective owners.